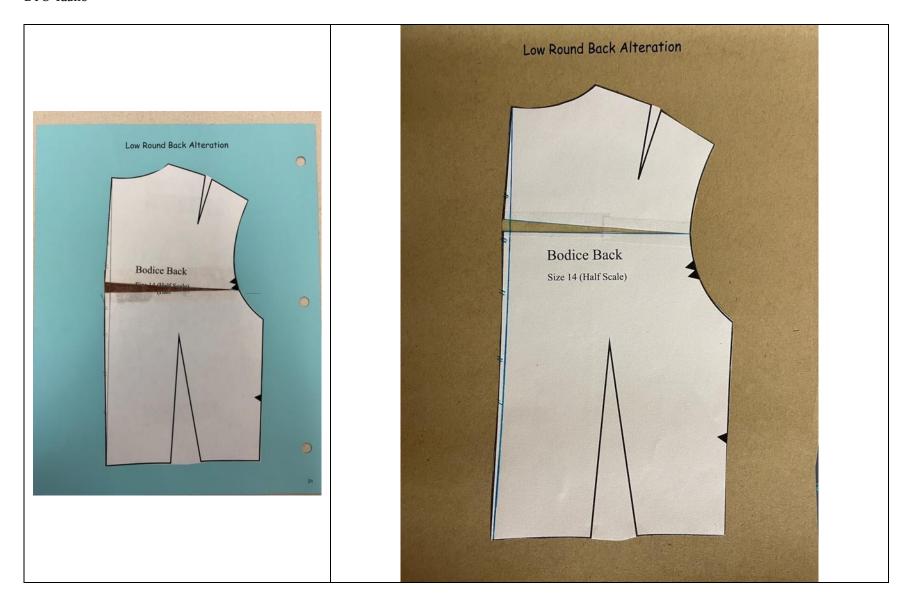

## **Half-Scale Pattern Alterations**

| 1.  | Forward Shoulder Alteration                          | 2  |
|-----|------------------------------------------------------|----|
| 2.  | Adjusting a Sleeve for a Forward Shoulder Alteration | 3  |
| 3.  | Sloping Shoulder Alteration                          | 4  |
| 4.  | Square Shoulder Alteration                           | 5  |
| 5.  | Broad Back Alteration                                | 6  |
| 6.  | Sway Back Alteration                                 | 7  |
| 7.  | High Round Back Alteration                           | 8  |
| 8.  | Low Round Back Alteration                            | 9  |
| 9.  | Sleeve Girth Alteration                              | 10 |
| 10. | Full Bust Alteration – D Cup                         | 11 |
| 11. | Princess Seamline Lower Bust Apex Alteration         | 12 |
| 12. | Princess Seamline Full Bust Alteration               | 13 |
| 13. | Full Bust "Y" Alteration                             | 14 |