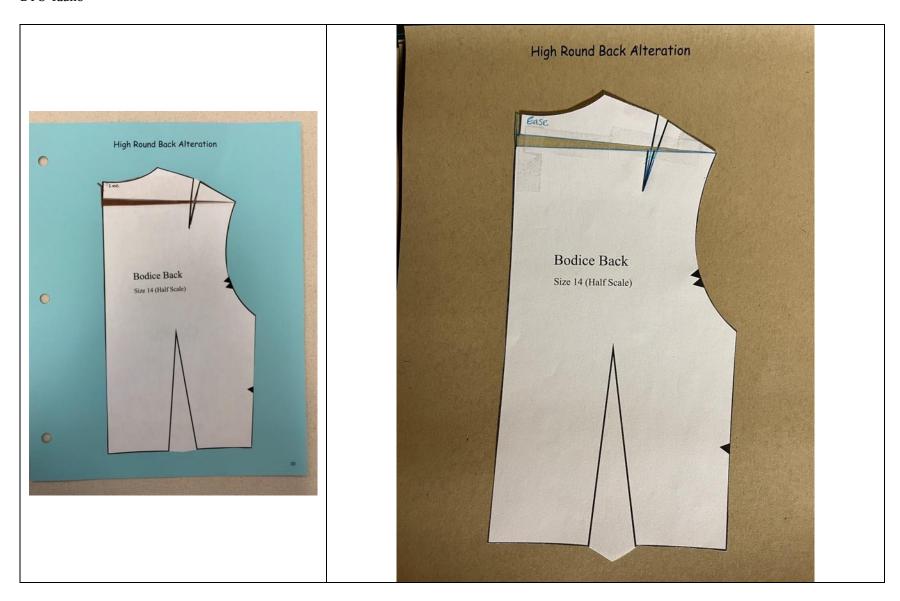

## **Half-Scale Pattern Alterations**

| 1.  | Forward Shoulder Alteration                          | 2  |
|-----|------------------------------------------------------|----|
| 2.  | Adjusting a Sleeve for a Forward Shoulder Alteration | 3  |
| 3.  | Sloping Shoulder Alteration                          | 4  |
| 4.  | Square Shoulder Alteration                           | 5  |
| 5.  | Broad Back Alteration                                | 6  |
| 6.  | Sway Back Alteration                                 | 7  |
| 7.  | High Round Back Alteration                           | 8  |
| 8.  | Low Round Back Alteration                            | 9  |
| 9.  | Sleeve Girth Alteration                              | 10 |
| 10. | Full Bust Alteration – D Cup                         | 11 |
| 11. | Princess Seamline Lower Bust Apex Alteration         | 12 |
| 12. | Princess Seamline Full Bust Alteration               | 13 |
| 13. | Full Bust "Y" Alteration                             | 14 |