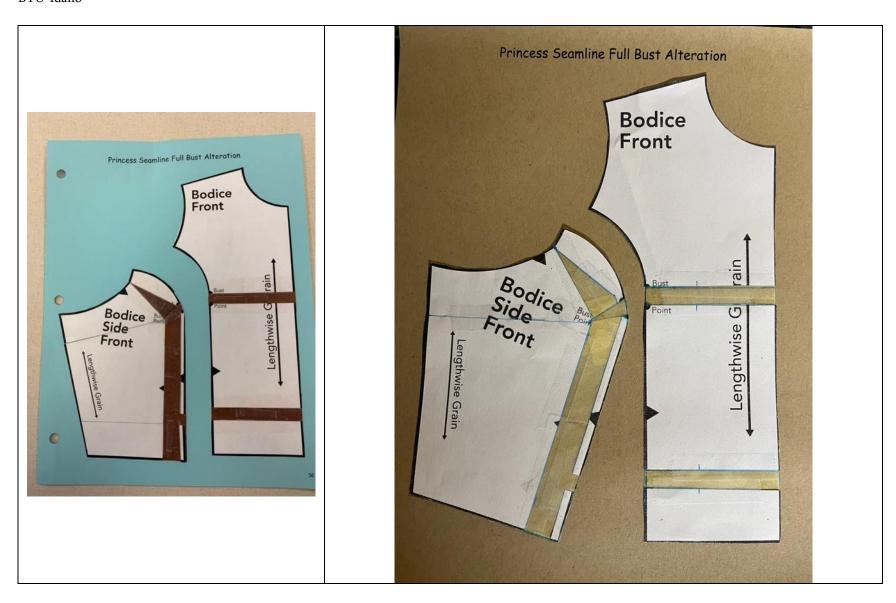

## **Half-Scale Pattern Alterations**

| 1.  | Forward Shoulder Alteration                          | 2  |
|-----|------------------------------------------------------|----|
| 2.  | Adjusting a Sleeve for a Forward Shoulder Alteration | 3  |
| 3.  | Sloping Shoulder Alteration                          | 4  |
| 4.  | Square Shoulder Alteration                           | 5  |
| 5.  | Broad Back Alteration                                | 6  |
| 6.  | Sway Back Alteration                                 | 7  |
| 7.  | High Round Back Alteration                           | 8  |
| 8.  | Low Round Back Alteration                            | 9  |
| 9.  | Sleeve Girth Alteration                              | 10 |
| 10. | Full Bust Alteration – D Cup                         | 11 |
| 11. | Princess Seamline Lower Bust Apex Alteration         | 12 |
| 12. | Princess Seamline Full Bust Alteration               | 13 |
| 13. | Full Bust "Y" Alteration                             | 14 |