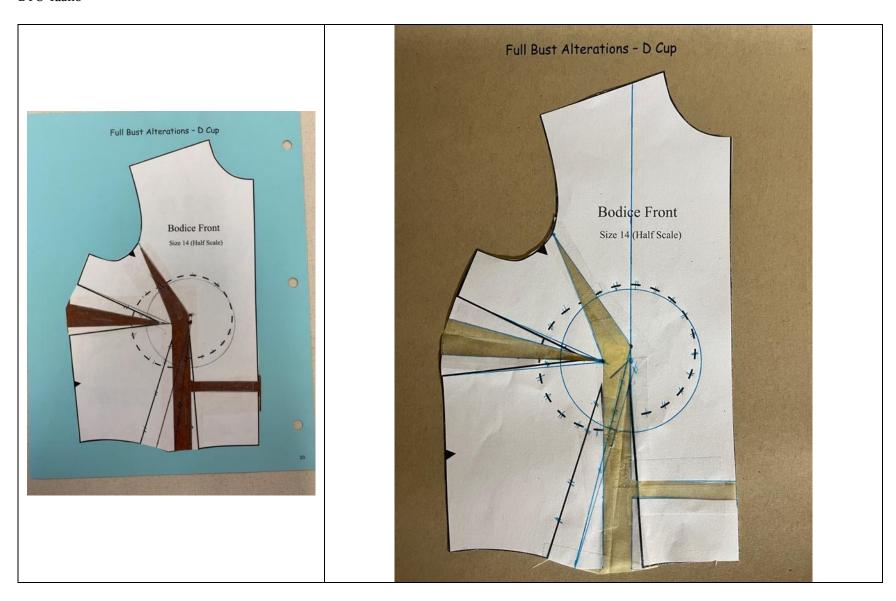

## **Half-Scale Pattern Alterations**

| 1.  | Forward Shoulder Alteration                          | 2  |
|-----|------------------------------------------------------|----|
| 2.  | Adjusting a Sleeve for a Forward Shoulder Alteration | 3  |
| 3.  | Sloping Shoulder Alteration                          | 4  |
| 4.  | Square Shoulder Alteration                           | 5  |
| 5.  | Broad Back Alteration                                | 6  |
| 6.  | Sway Back Alteration                                 | 7  |
| 7.  | High Round Back Alteration                           | 8  |
| 8.  | Low Round Back Alteration                            | 9  |
| 9.  | Sleeve Girth Alteration                              | 10 |
| 10. | Full Bust Alteration – D Cup                         | 11 |
| 11. | Princess Seamline Lower Bust Apex Alteration         | 12 |
| 12. | Princess Seamline Full Bust Alteration               | 13 |
| 13. | Full Bust "Y" Alteration                             | 14 |