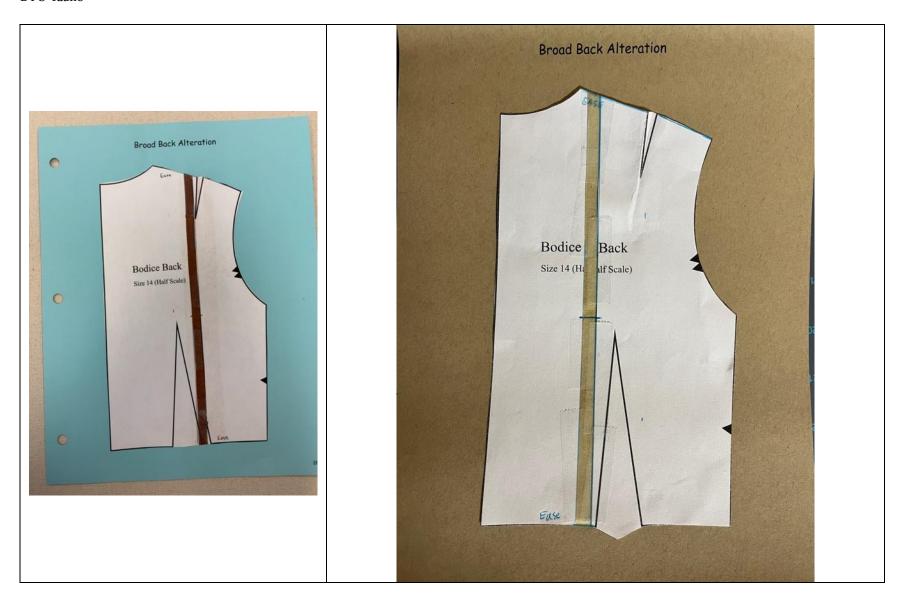

## **Half-Scale Pattern Alterations**

| 1.  | Forward Shoulder Alteration                          | 2  |
|-----|------------------------------------------------------|----|
| 2.  | Adjusting a Sleeve for a Forward Shoulder Alteration | 3  |
| 3.  | Sloping Shoulder Alteration                          | 4  |
| 4.  | Square Shoulder Alteration                           | 5  |
| 5.  | Broad Back Alteration                                | 6  |
| 6.  | Sway Back Alteration                                 | 7  |
| 7.  | High Round Back Alteration                           | 8  |
| 8.  | Low Round Back Alteration                            | 9  |
| 9.  | Sleeve Girth Alteration                              | 10 |
| 10. | Full Bust Alteration – D Cup                         | 11 |
| 11. | Princess Seamline Lower Bust Apex Alteration         | 12 |
| 12. | Princess Seamline Full Bust Alteration               | 13 |
| 13. | Full Bust "Y" Alteration                             | 14 |