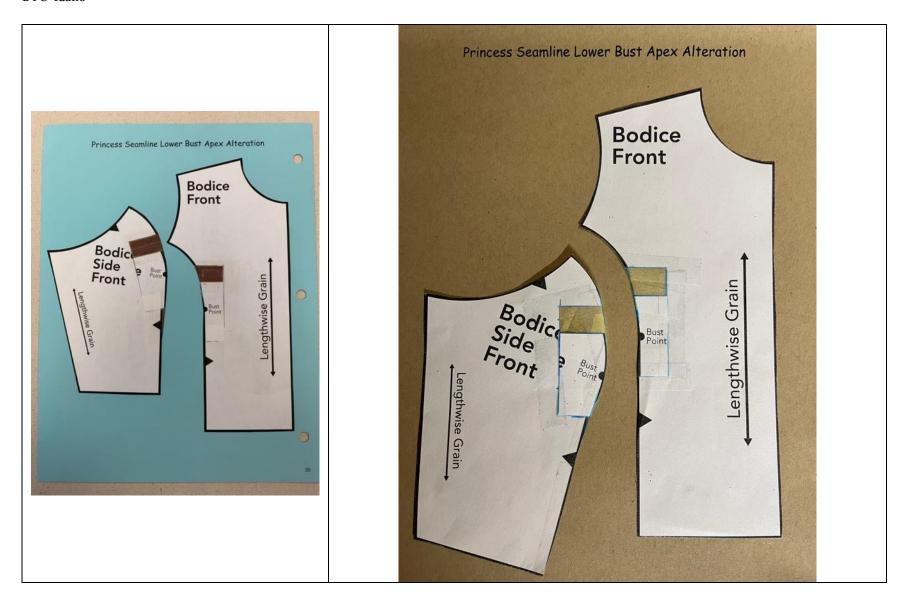

## **Half-Scale Pattern Alterations**

| 1.  | Forward Shoulder Alteration                          | 2  |
|-----|------------------------------------------------------|----|
| 2.  | Adjusting a Sleeve for a Forward Shoulder Alteration | 3  |
| 3.  | Sloping Shoulder Alteration                          | 4  |
| 4.  | Square Shoulder Alteration                           | 5  |
| 5.  | Broad Back Alteration                                | 6  |
| 6.  | Sway Back Alteration                                 | 7  |
| 7.  | High Round Back Alteration                           | 8  |
| 8.  | Low Round Back Alteration                            | 9  |
| 9.  | Sleeve Girth Alteration                              | 10 |
| 10. | Full Bust Alteration – D Cup                         | 11 |
| 11. | Princess Seamline Lower Bust Apex Alteration         | 12 |
| 12. | Princess Seamline Full Bust Alteration               | 13 |
| 13. | Full Bust "Y" Alteration                             | 14 |