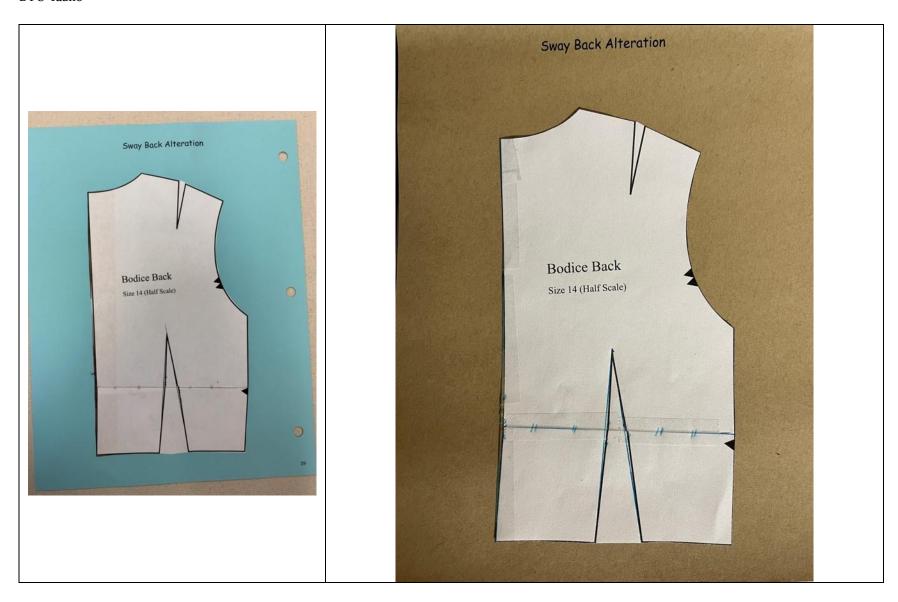

## **Half-Scale Pattern Alterations**

| 1.  | Forward Shoulder Alteration                          | 2  |
|-----|------------------------------------------------------|----|
| 2.  | Adjusting a Sleeve for a Forward Shoulder Alteration | 3  |
| 3.  | Sloping Shoulder Alteration                          | 4  |
| 4.  | Square Shoulder Alteration                           | 5  |
| 5.  | Broad Back Alteration                                | 6  |
| 6.  | Sway Back Alteration                                 | 7  |
| 7.  | High Round Back Alteration                           | 8  |
| 8.  | Low Round Back Alteration                            | 9  |
| 9.  | Sleeve Girth Alteration                              | 10 |
| 10. | Full Bust Alteration – D Cup                         | 11 |
| 11. | Princess Seamline Lower Bust Apex Alteration         | 12 |
| 12. | Princess Seamline Full Bust Alteration               | 13 |
| 13. | Full Bust "Y" Alteration                             | 14 |