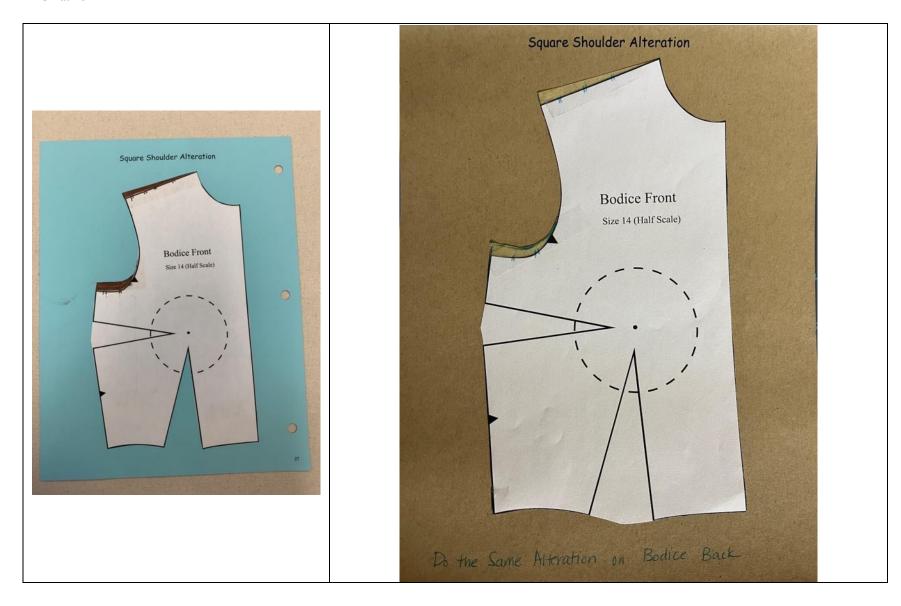

## **Half-Scale Pattern Alterations**

| 1.  | Forward Shoulder Alteration                          | 2  |
|-----|------------------------------------------------------|----|
| 2.  | Adjusting a Sleeve for a Forward Shoulder Alteration | 3  |
| 3.  | Sloping Shoulder Alteration                          | 4  |
| 4.  | Square Shoulder Alteration                           | 5  |
| 5.  | Broad Back Alteration                                | 6  |
| 6.  | Sway Back Alteration                                 | 7  |
| 7.  | High Round Back Alteration                           | 8  |
| 8.  | Low Round Back Alteration                            | 9  |
| 9.  | Sleeve Girth Alteration                              | 10 |
| 10. | Full Bust Alteration – D Cup                         | 11 |
| 11. | Princess Seamline Lower Bust Apex Alteration         | 12 |
| 12. | Princess Seamline Full Bust Alteration               | 13 |
| 13. | Full Bust "Y" Alteration                             | 14 |