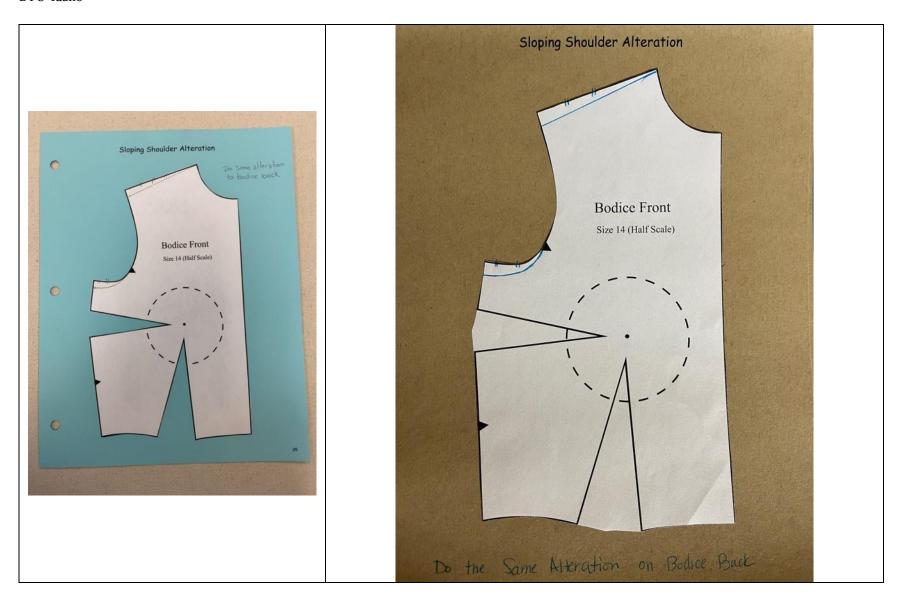

## **Half-Scale Pattern Alterations**

| 1.  | Forward Shoulder Alteration                          | 2  |
|-----|------------------------------------------------------|----|
| 2.  | Adjusting a Sleeve for a Forward Shoulder Alteration | 3  |
| 3.  | Sloping Shoulder Alteration                          | 4  |
| 4.  | Square Shoulder Alteration                           | 5  |
| 5.  | Broad Back Alteration                                | 6  |
| 6.  | Sway Back Alteration                                 | 7  |
| 7.  | High Round Back Alteration                           | 8  |
| 8.  | Low Round Back Alteration                            | 9  |
| 9.  | Sleeve Girth Alteration                              | 10 |
| 10. | Full Bust Alteration – D Cup                         | 11 |
| 11. | Princess Seamline Lower Bust Apex Alteration         | 12 |
| 12. | Princess Seamline Full Bust Alteration               | 13 |
| 13. | Full Bust "Y" Alteration                             | 14 |