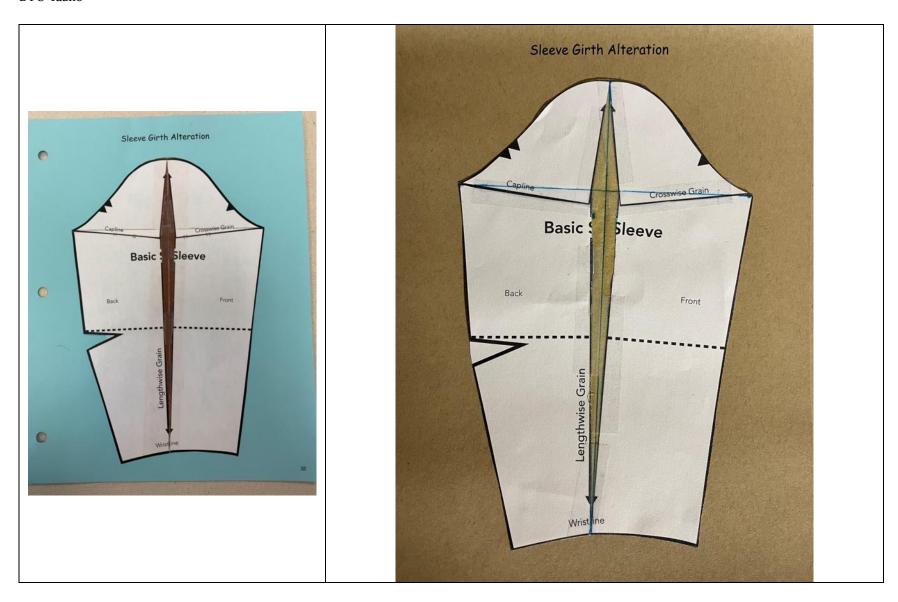

## **Half-Scale Pattern Alterations**

| 1.  | Forward Shoulder Alteration                          | 2  |
|-----|------------------------------------------------------|----|
| 2.  | Adjusting a Sleeve for a Forward Shoulder Alteration | 3  |
| 3.  | Sloping Shoulder Alteration                          | 4  |
| 4.  | Square Shoulder Alteration                           | 5  |
| 5.  | Broad Back Alteration                                | 6  |
| 6.  | Sway Back Alteration                                 | 7  |
| 7.  | High Round Back Alteration                           | 8  |
| 8.  | Low Round Back Alteration                            | 9  |
| 9.  | Sleeve Girth Alteration                              | 10 |
| 10. | Full Bust Alteration – D Cup                         | 11 |
| 11. | Princess Seamline Lower Bust Apex Alteration         | 12 |
| 12. | Princess Seamline Full Bust Alteration               | 13 |
| 13. | Full Bust "Y" Alteration                             | 14 |