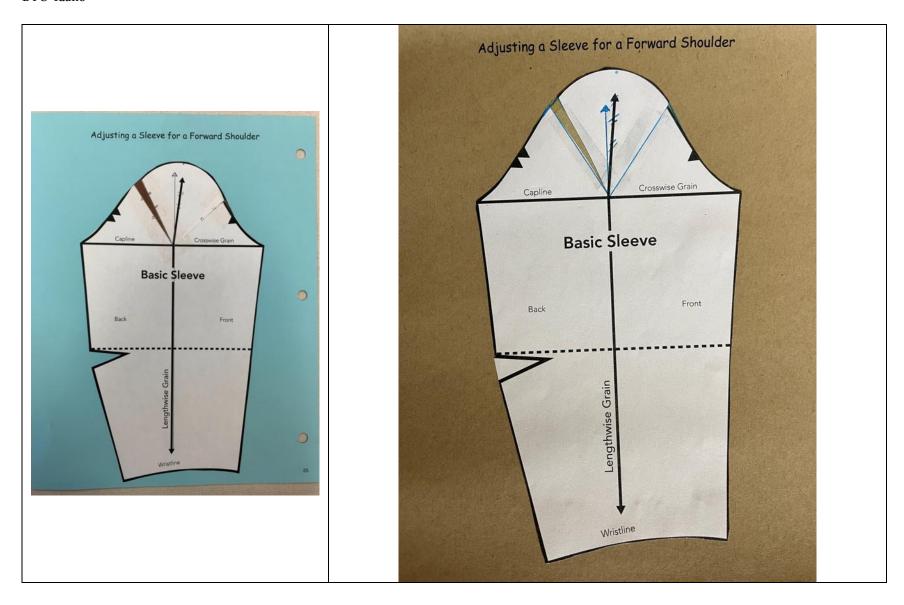

## **Half-Scale Pattern Alterations**

| 1.  | Forward Shoulder Alteration                          | 2  |
|-----|------------------------------------------------------|----|
| 2.  | Adjusting a Sleeve for a Forward Shoulder Alteration | 3  |
| 3.  | Sloping Shoulder Alteration                          | 4  |
| 4.  | Square Shoulder Alteration                           | 5  |
| 5.  | Broad Back Alteration                                | 6  |
| 6.  | Sway Back Alteration                                 | 7  |
| 7.  | High Round Back Alteration                           | 8  |
| 8.  | Low Round Back Alteration                            | 9  |
| 9.  | Sleeve Girth Alteration                              | 10 |
| 10. | Full Bust Alteration – D Cup                         | 11 |
| 11. | Princess Seamline Lower Bust Apex Alteration         | 12 |
| 12. | Princess Seamline Full Bust Alteration               | 13 |
| 13. | Full Bust "Y" Alteration                             | 14 |