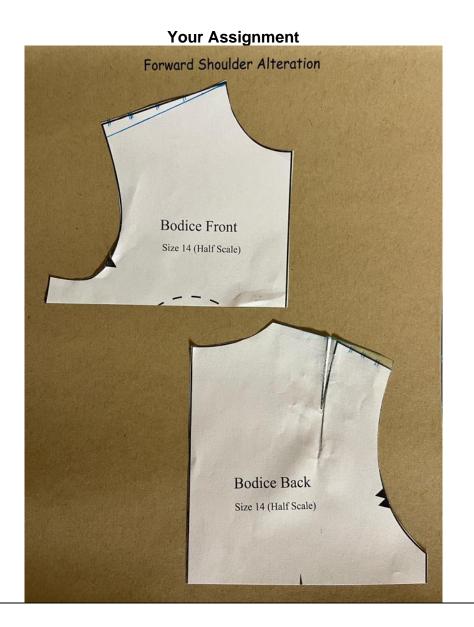

**Examples** Forward Shoulder Alteration **Bodice Front** Size 14 (Half Scale) Bodice Back Size 14 (Half Scale) 0